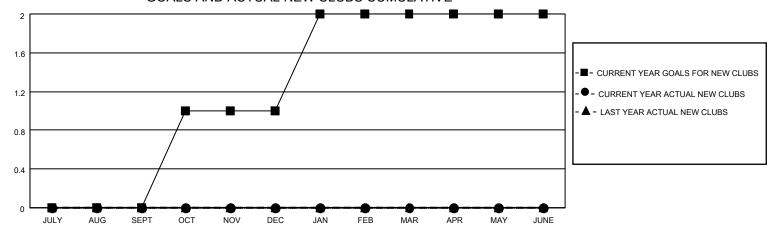

### GOALS AND ACTUAL NEW CLUBS CUMULATIVE

### District 31 L

Results as of: 7/31/2022

| Clubs                 |               |           |               | Members               |                        |                         |                                                    |
|-----------------------|---------------|-----------|---------------|-----------------------|------------------------|-------------------------|----------------------------------------------------|
| RESULTS FOR 2022-2023 |               |           |               | RESULTS FOR 2022-2023 |                        |                         |                                                    |
| QUARTER               | NEW CLUB GOAL | NEW CLUBS | DROPPED CLUBS | QUARTER MEMB          | SER GROWTH NET<br>GOAL | MEMBER GROWTH<br>ACTUAL | DROPPED<br>MEMBERS ACTUAL<br>(including transfers) |
| JULY/AUG/SEPT         | 0             | 0         | 0             | JULY/AUG/SEPT         | 25                     | 1                       | 8                                                  |
| OCT/NOV/DEC           | 1             | 0         | 0             | OCT/NOV/DEC           | 15                     | 0                       | 0                                                  |
| JAN/FEB/MAR           | 1             | 0         | 0             | JAN/FEB/MAR           | 10                     | 0                       | 0                                                  |
| APR/MAY/JUNE          | 0             | 0         | 0             | APR/MAY/JUNE          | 15                     | 0                       | 0                                                  |