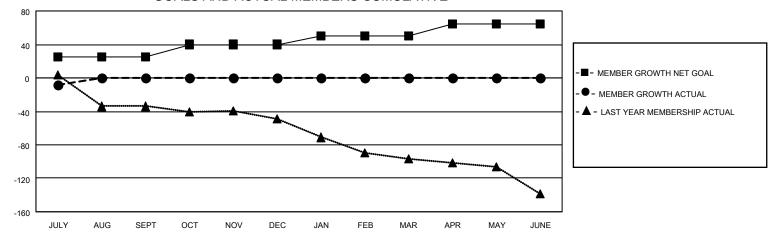

#### GOALS AND ACTUAL MEMBERS CUMULATIVE

| DROPPED CLUBS: 0 |   | 0 CLUBS OF 49 ADDED 1 OR<br>MORE NEW MEMBERS | GENDER DISTRIBUTION                 |              |  |
|------------------|---|----------------------------------------------|-------------------------------------|--------------|--|
|                  |   | WORE NEW WEINBERS                            | MALE                                | 492 (61.58%) |  |
|                  |   |                                              | FEMALE                              | 307 (38.42%) |  |
| DROPPED MEMBERS  |   |                                              | NON BINARY                          | 0 (0.00%)    |  |
|                  |   |                                              | PREFER NOT TO ANSWER                | 0 (0.00%)    |  |
| DECEASED         | 5 |                                              |                                     | ,            |  |
| CLUB CANCELLED   | 0 | CLICK HERE FOR CUMULATIVE                    | TOTAL FAMILY UNIT MEMBERS 195       |              |  |
| OTHER            | 4 | MEMBERSHIP DATA                              |                                     |              |  |
| TOTAL            | 9 |                                              | FAMILY MEMBERS PAYING HALF DUES 100 |              |  |
|                  |   |                                              |                                     |              |  |

### District 31 L

Results as of: 7/31/2022

| Clubs                 |               |           |               | Members               |                        |                         |                                                    |
|-----------------------|---------------|-----------|---------------|-----------------------|------------------------|-------------------------|----------------------------------------------------|
| RESULTS FOR 2022-2023 |               |           |               | RESULTS FOR 2022-2023 |                        |                         |                                                    |
| QUARTER               | NEW CLUB GOAL | NEW CLUBS | DROPPED CLUBS | QUARTER MEMB          | SER GROWTH NET<br>GOAL | MEMBER GROWTH<br>ACTUAL | DROPPED<br>MEMBERS ACTUAL<br>(including transfers) |
| JULY/AUG/SEPT         | 0             | 0         | 0             | JULY/AUG/SEPT         | 25                     | 1                       | 8                                                  |
| OCT/NOV/DEC           | 1             | 0         | 0             | OCT/NOV/DEC           | 15                     | 0                       | 0                                                  |
| JAN/FEB/MAR           | 1             | 0         | 0             | JAN/FEB/MAR           | 10                     | 0                       | 0                                                  |
| APR/MAY/JUNE          | 0             | 0         | 0             | APR/MAY/JUNE          | 15                     | 0                       | 0                                                  |